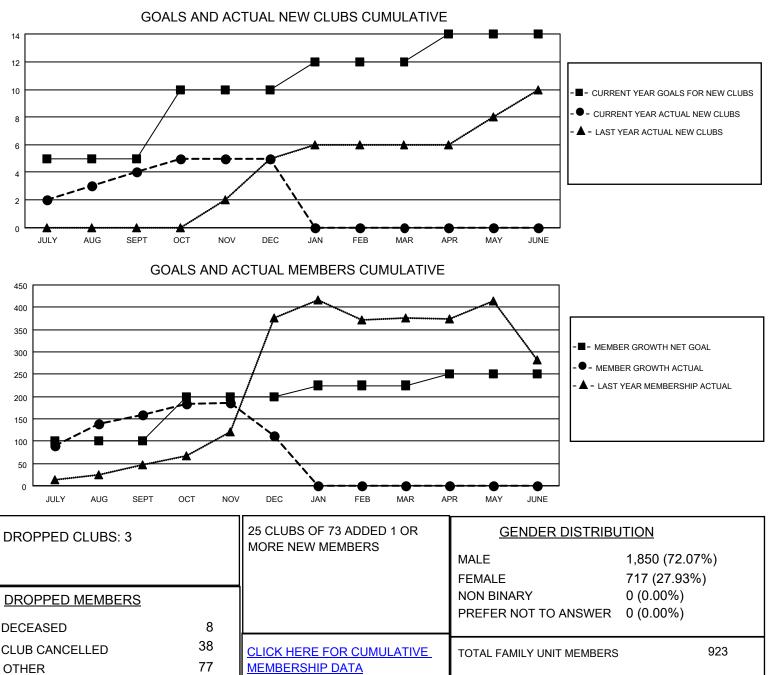

## LOCATION INDIA

District 3234D1

Results as of: 12/31/2021

| Clubs                 |               |           |               | Members               |                         |                         |                                                    |
|-----------------------|---------------|-----------|---------------|-----------------------|-------------------------|-------------------------|----------------------------------------------------|
| RESULTS FOR 2021-2022 |               |           |               | RESULTS FOR 2021-2022 |                         |                         |                                                    |
| QUARTER               | NEW CLUB GOAL | NEW CLUBS | DROPPED CLUBS | QUARTER MEM           | IBER GROWTH NET<br>GOAL | MEMBER GROWTH<br>ACTUAL | DROPPED<br>MEMBERS ACTUAL<br>(including transfers) |
| JULY/AUG/SEPT         | 5             | 4         | 0             | JULY/AUG/SEPT         | 100                     | 194                     | 32                                                 |
| OCT/NOV/DEC           | 5             | 1         | 3             | OCT/NOV/DEC           | 100                     | 45                      | 91                                                 |
| JAN/FEB/MAR           | 2             | 0         | 0             | JAN/FEB/MAR           | 25                      | 0                       | 0                                                  |
| APR/MAY/JUNE          | 2             | 0         | 0             | APR/MAY/JUNE          | 25                      | 0                       | 0                                                  |

TOTAL

© Copyright 2022, Lions Clubs International, All Rights Reserved.

123

477

FAMILY MEMBERS PAYING HALF DUES